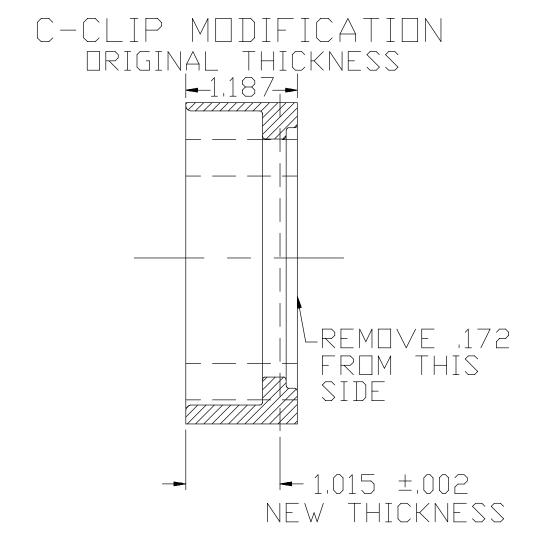

## **INSTALLATION OVERVIEW:**

THE MW ENTERPRISES SPECIAL DISC BRAKE KIT FOR USE WITH C-CLIP ELIMINATOR KIT 58210A OR 58250, REQUIRES THAT THE INNER SIDE OF THE BEARING HOUSING BE MODIFIED TO PRODUCE THE PROPER ROTOR TO CALIPER ALIGNMENT. MODIFY THE BEARING HOUSING AS SHOWN BELOW.