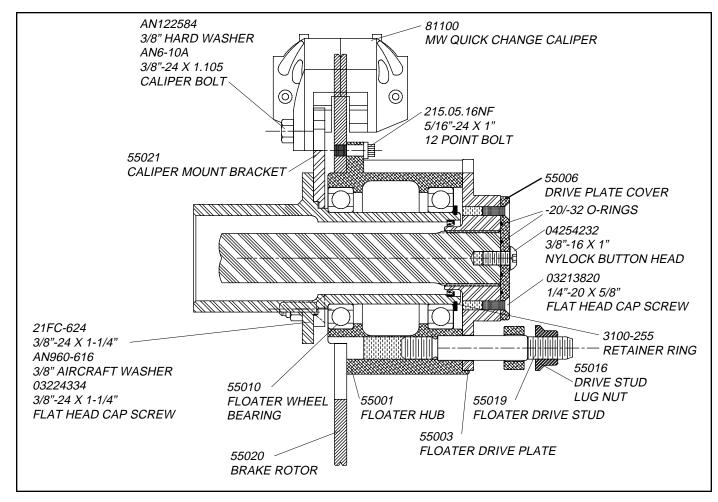

## FLOATER HUB ASSEMBLY

**APRIL 19, 1994** 

(303) 665-6901 / 800-525-1963

**PART NUMBERS: DESCRIPTION:** 

> 55600 FULL FLOATER ASSEMBLY, 35 SPLINE.

### **PARTS INCLUDED:**

2-hubs with bearings, 2-brake rotors with 20 mounting bolts, 2 drive plates, 2-drive plate covers with 4-o-rings and 2-nyloc BUTTON HEAD BOLTS, 2-SPINDLES WITH SEALS AND RETAINING RINGS, 2- CALIPER BRACKETS WITH 4 BOLTS AND 4 WASHERS, 10-DRIVE STUDS AND 10-LUG NUTS.

### **INSTALLATION OVERVIEW:**

- 1) SLIP HUB ASSEMBLY ONTO FLOATER SPINDLE. INSTALL LARGE SNAP RING ONTO FLOATER SPINDLE.
- 2) BOLT COVER TO DRIVE PLATE USING 4 1/4"-20 x 5/8" LONG FLAT HEAD ALLEN BOLTS.
- 3) PLACE DRIVE PLATE WITH COVER ONTO AXLE. INSTALL 3/8"-16 X 1" NYLOCK BUTTON HEAD THRU COVER AND INTO END OF FLOATER AXLE AND TIGHTEN.